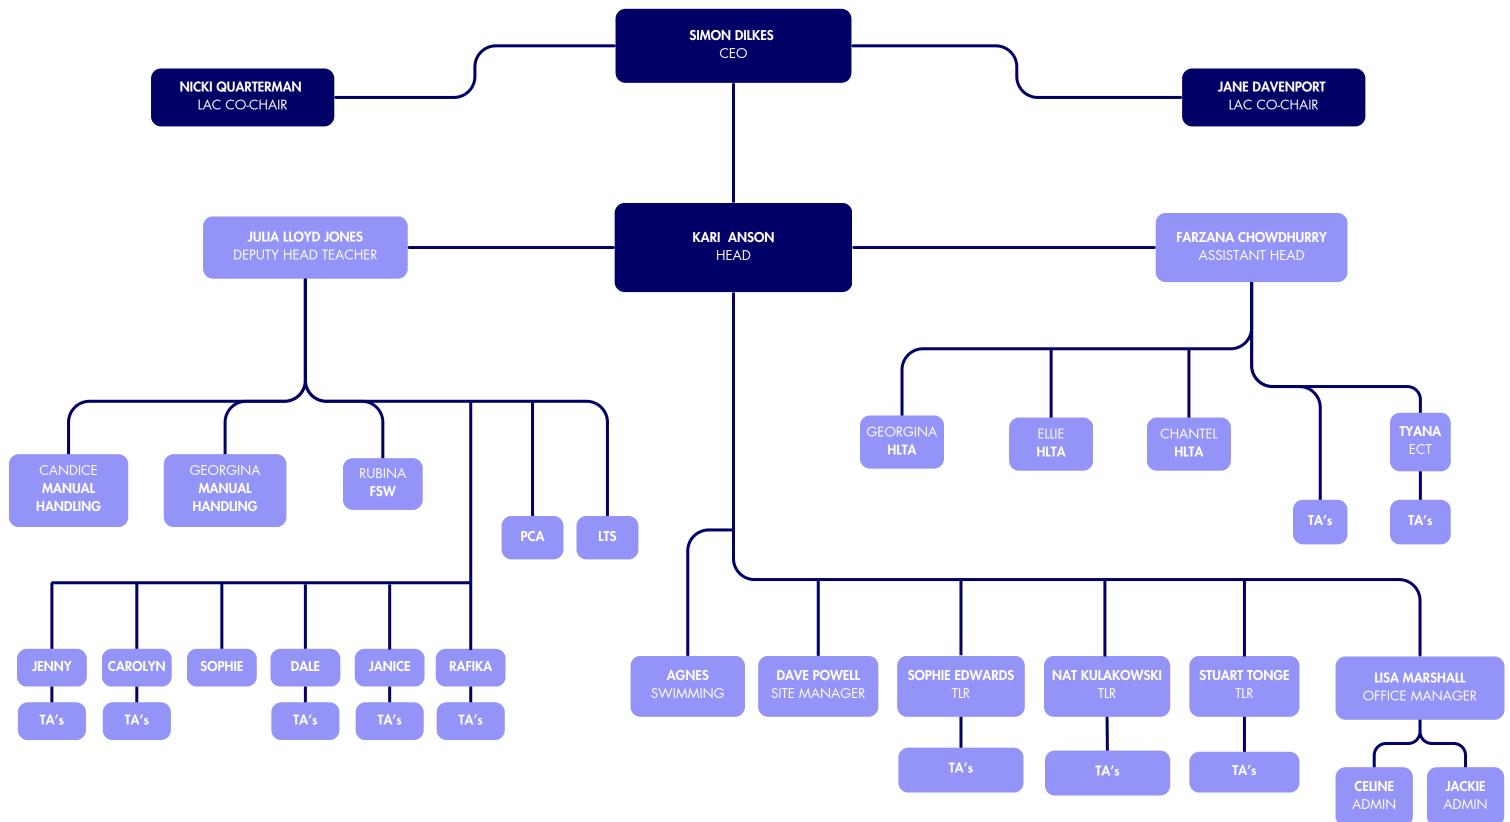

## **BRAYS - Organisational Chart**







## **Roles & Responsibilities**



| <b>Kari</b><br>Personal Development<br>Leaedership & Management                                                                                                                                                                             | <b>Julia</b><br>Behaviour & Attitudes<br>Social Care                                                                                                                                                                                                                                   | <b>Faz</b><br>Quality of E                             |
|--------------------------------------------------------------------------------------------------------------------------------------------------------------------------------------